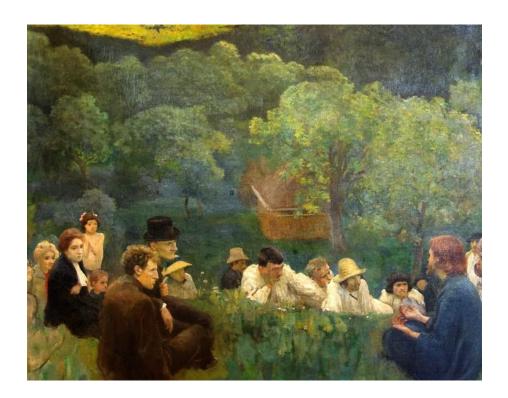

## **Sermon on the Mount**

Sermon on the Mount by Károly Ferenczy, 1862-1917, Budapest, Hungary. From **Art in the Christian Tradition**, a project of the Vanderbilt Divinity Library, Nashville, TN.

**Prelude** 

## **Worship Focus**

The Sermon on the Mount concludes with a series of contrasting images (wide and narrow gates, good and bad trees, wise and foolish builders). The effect of these sayings of Jesus is to direct us to consider carefully which way we will choose, as we go about living our lives as disciples of Jesus. May we have the courage to choose the good way of the kingdom, the path which leads to life abundant!